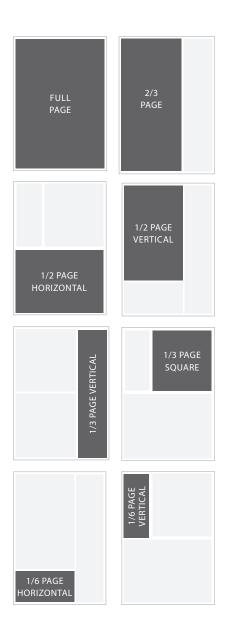

## AD SIZE DIMENSIONS

| Back Cover    | BLEED: 8.375" × 10.875"<br>+0.25" bleed on all sides                                | \$750 |
|---------------|-------------------------------------------------------------------------------------|-------|
| Inside Covers | BLEED: 8.375" × 10.875"<br>+0.25" bleed on all sides                                | \$600 |
| Full Page     | BLEED: 8.375" × 10.875"<br>+0.25" bleed on all sides<br>NON-BLEED: 7.875" × 10.375" | \$700 |
| ⅔ Page        | 4.65" × 9.6875"                                                                     | \$400 |
| 1⁄2 Page      | Horizontal: 7.0625" × 4.75"<br>vertical: 4.65" × 7.1875"                            | \$300 |
| ⅓ Page        | vertical: 2.23" × 9.6875"<br>square: 4.65" × 4.75"                                  | \$200 |
| % Page        | vertical: 2.23" × 4.75"<br>horizontal: 4.65" × 2.25"                                | \$150 |